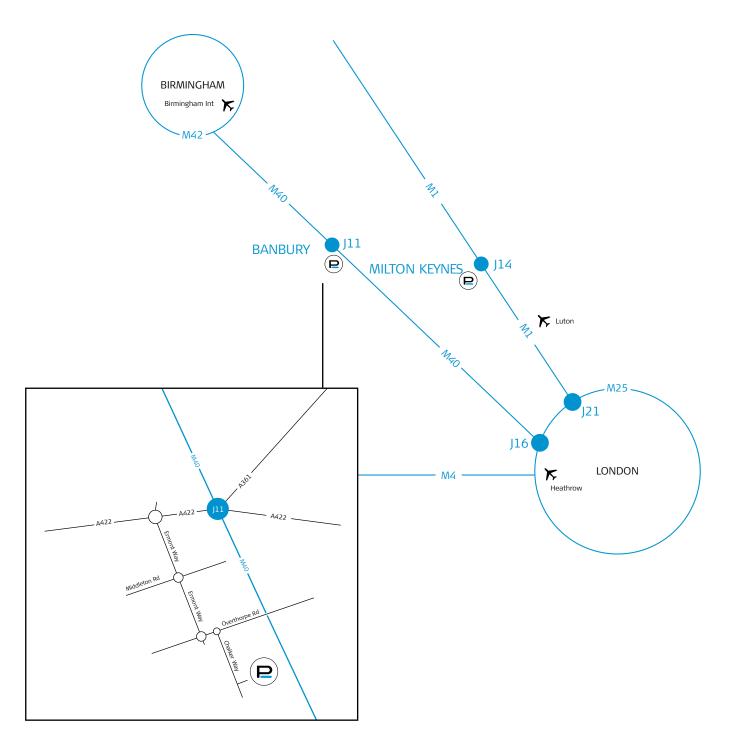

## DIRECTIONS

Leave the M40 at junction 11 and take the first exit (if travelling from the south) or the fourth exit (if travelling from the north) signposted Banbury.

Follow the dual carriageway down to the first roundabout and take the first exit turning left into Ermont Way signposted Thorpe Way Industrial Estate.

Continue straight across the first roundabout on Ermont Way and at the next roundabout turn left for Overthorpe. After 100m turn right at the roundabout into Chalker Way. Prodrive is a quarter of a mile along Chalker Way on the left.

Take the second entrance into Prodrive and follow the road round to the front of the building by the M40 where you will find our reception and visitor parking.

Prodrive Banbury Oxfordshire OX16 4XD England